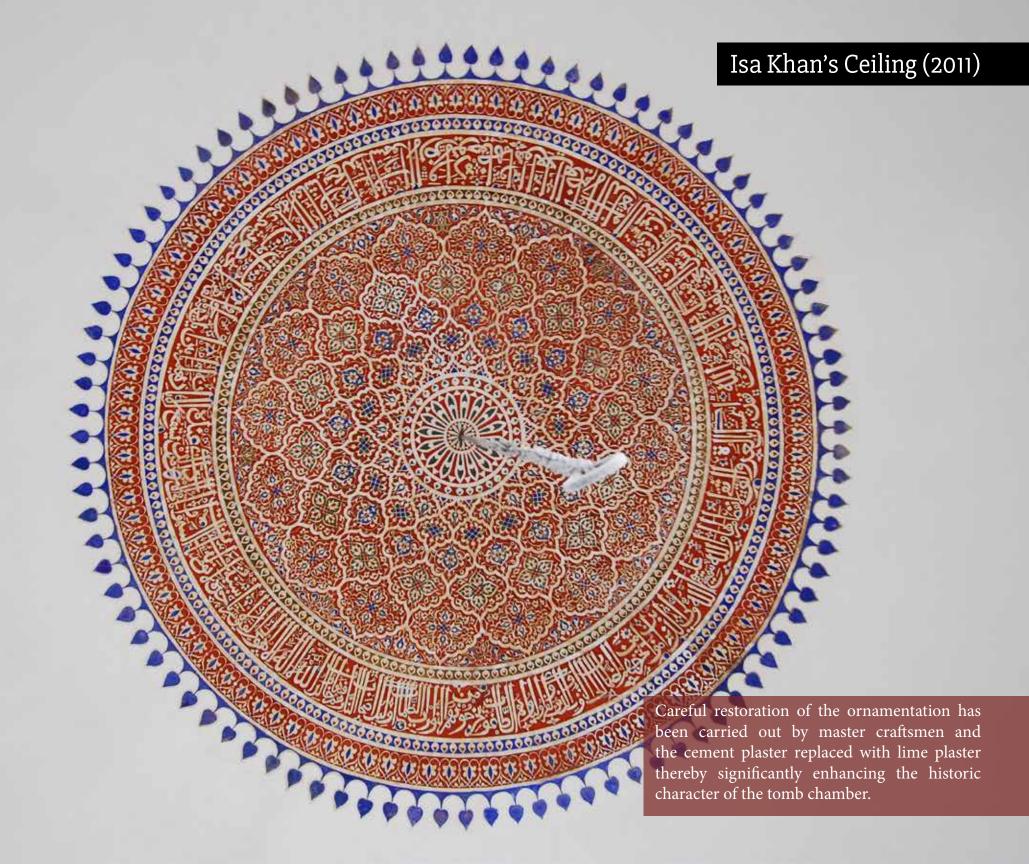

## Isa Khan's Tomb (2010)

Restoration of the earliest known/ surviving sunken garden and in turn the original/ historic setting of the mausoleum.

622

The highly ornamental ceiling of Isa Khan's Tomb had suffered severe decay due to neglect and water ingress.