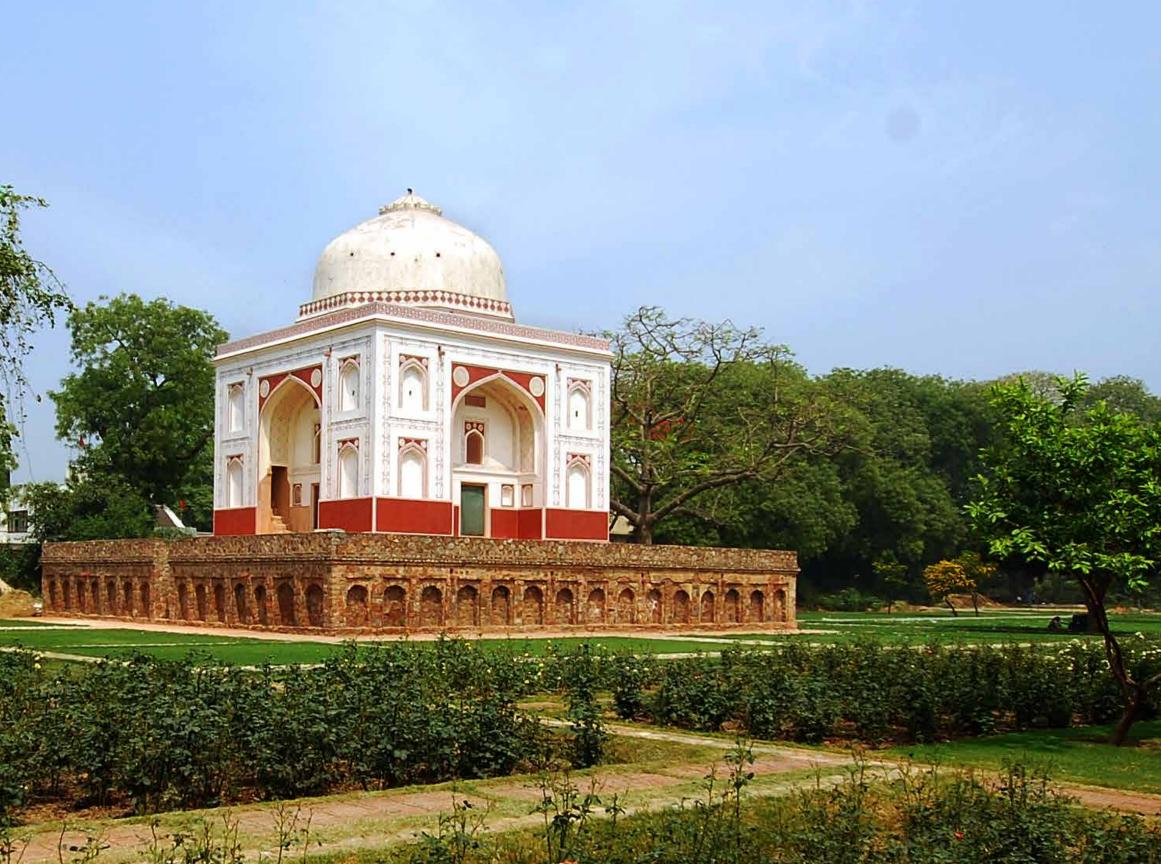

## Lakkarwala Burj and its Garden: Now

To the east of Lakkarwala Burj, a rose garden was created in 2010, which has 31 beds with 19 rose varieties.

2

j,

Various stages of conservation of Lakkarwala Burj

Lakkarwala Burj & Garden CONSERVATION & LANDSCAPE

## Lakkarwala Burj and its Garden: Now

To the east of Lakkarwala Burj, a rose garden was created in 2010, which has 31 beds with 19 rose varieties.

Lakkarwala Burj interiors in 2008-09 and the second

Lakkarwala Burj Interiors: Now