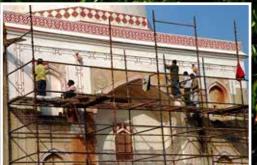

## Lakkarwala Burj and its Garden: Now

To the east of Lakkarwala Burj, a rose garden was created in 2010, which has 31 beds with 19 rose varieties.

2

j,

Various stages of conservation of Lakkarwala Burj

Lakkarwala Burj & Garden CONSERVATION & LANDSCAPE

Lakkarwala Burj in 2008-09

BUS IN CH

And a state of the second s