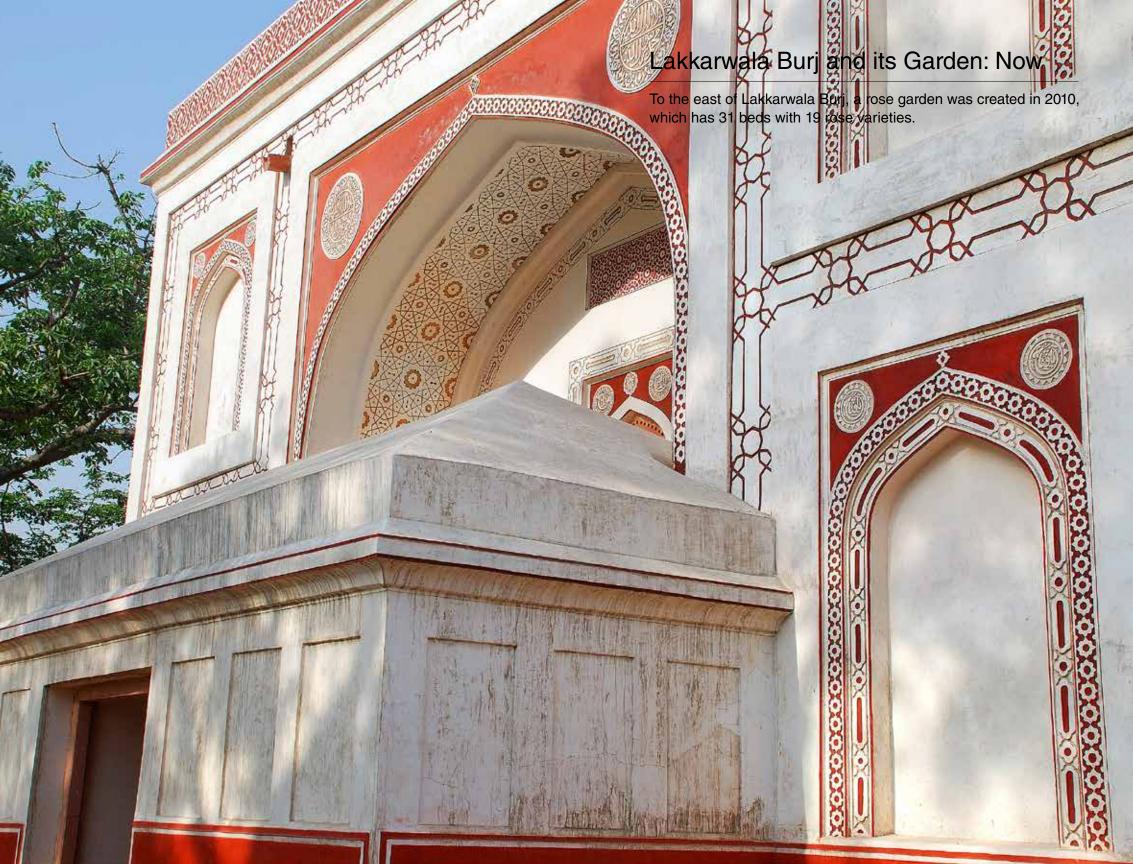

## Lakkarwala Burj and its Garden: Now

To the east of Lakkarwala Burj, a rose garden was created in 2010, which has 31 beds with 19 rose varieties.

2

j,

Various stages of conservation of Lakkarwala Burj

Lakkarwala Burj & Garden CONSERVATION & LANDSCAPE