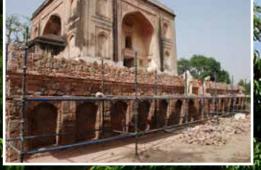

## Lakkarwala Burj and its Garden: Now

To the east of Lakkarwala Burj, a rose garden was created in 2010, which has 31 beds with 19 rose varieties.

2

j,

Various stages of conservation of Lakkarwala Burj

Lakkarwala Burj & Garden CONSERVATION & LANDSCAPE