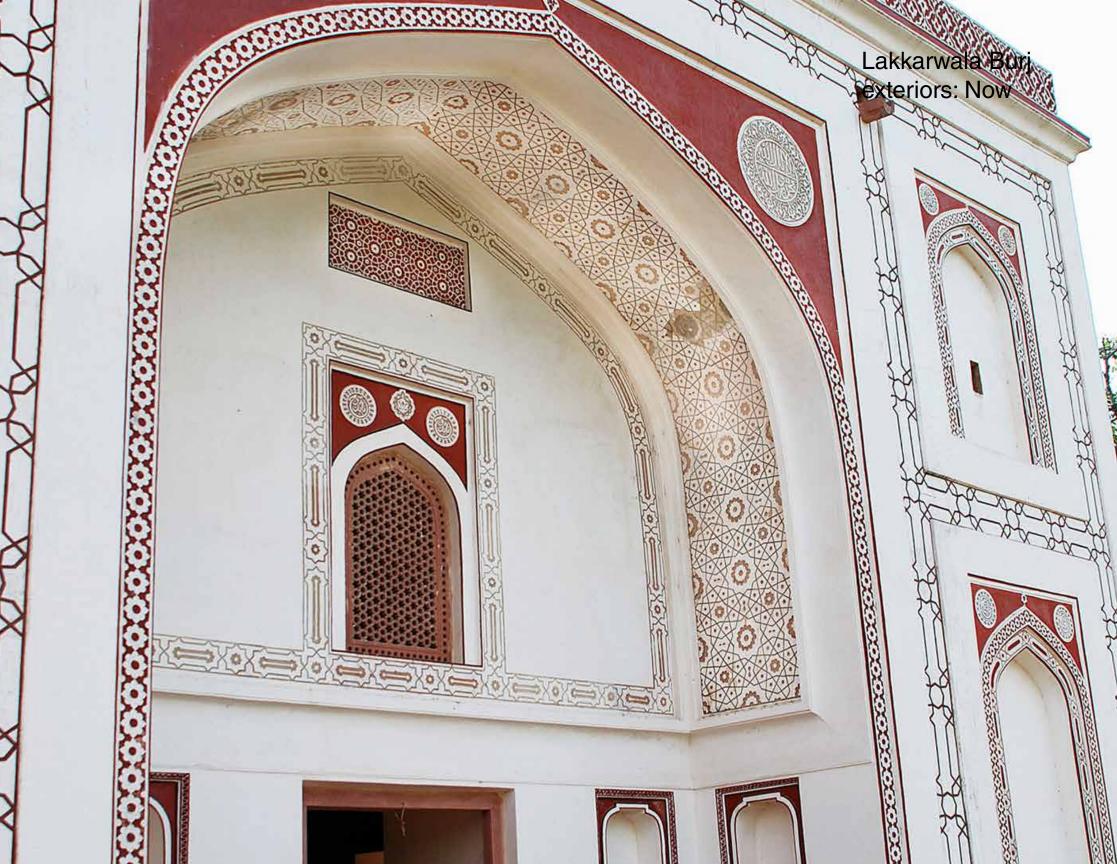

## Lakkarwala Burj and its Garden: Now

To the east of Lakkarwala Burj, a rose garden was created in 2010, which has 31 beds with 19 rose varieties.

Lakkarwala Burj interiors in 2008-09 and the second

Lakkarwala Burj Interiors: Now

\*\*\*\*\*\*\*\*\*\*\*\*\*\*\*

Lakkarwala Burj interiors in 2008-09

Lakkarwala Burj exteriors in 2008-09

Lakkarwala Burj exteriors in 2008-09